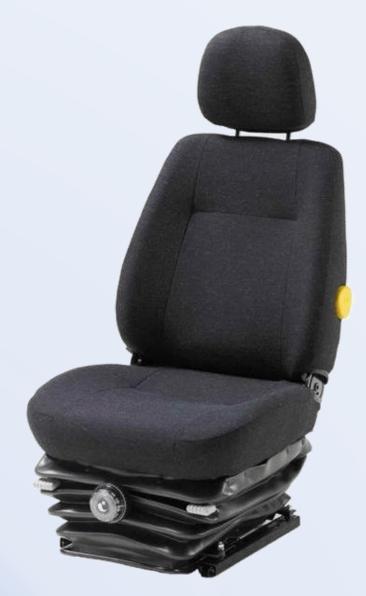

KAB 411

The KAB 411 mechanical suspension seat is suited best for medium sized trucks, construction such as excavators and some material handling applications.

It comes standards with the weight adjust control, back recline, adjustable lumbar and height riser controls located at the front of the seat. With 60mm seat height and tilt adjustment to suit each user.

## **Technical Data**

- 4 Suspension Type: Mechanical
- 🖊 Working Capacity: Up to 120 Kg
- Height Adjustment: 100mm
- Upper: Low back
- Trim: Cloth or vinyl