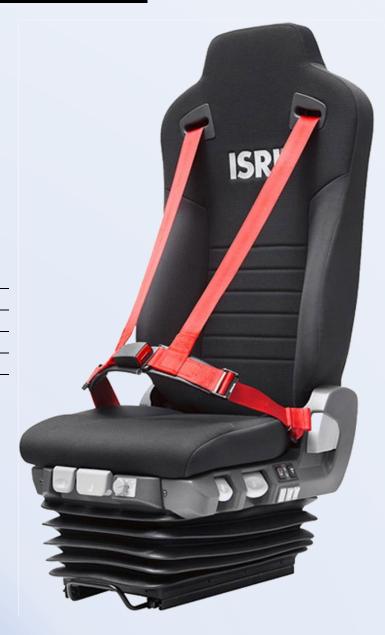

## ISRI 6830KA/877

Experience the safety and comfort of the ISRI 6830KA/877. Integrated with a 4-point harness seatbelt and self-contained air suspension it is suited best for mining and construction applications.

Comes standard with air lumbar support system, horizontal isolator, height adjustment control and cushion tilt and horizontal adjustment. It is available with left or right hand controls.

## Technical Data

- ♣ Suspension Type: Self-contained 24V air
- ♣ Belt Type: 4-point harness seatbelt
- Height Adjustment: 100mm
- Working Capacity: 150 Kg