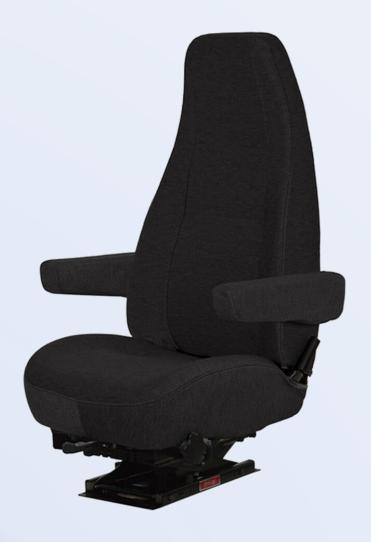

## **Bostrom 910**

The Bostrom 910 (T-Series LoPro) seat has proven durability and comfort and is suited best for medium to heavy duty Japanese trucks including Isuzu, Hino Mitsubishi, Nissan UD and more. Solving height obstacles with its 100mm height range and a working capacity up to 150kg.

With its scissor action air suspension and flexible cushion support system (vs a pan style support system) it delivers superior weight distribution and reducing cushion compression, both providing a more stable driving platform so you can drive longer.

## Technical Data

Suspension Type: Air

Height Adjustment: 100mm

Trim: Black Modura