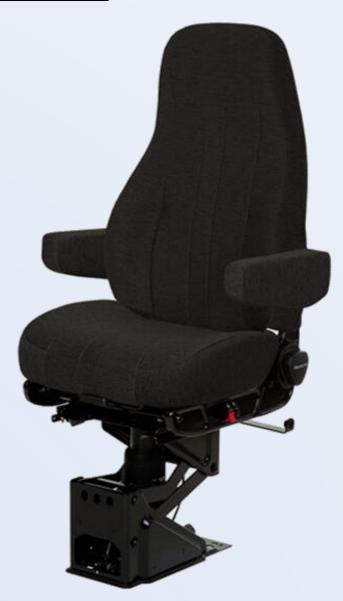

## **National Captain**

The National Captain air suspension seat is the entry level seat with some of the same features as the Corsair variant. It is designed to suit heavy trucks at an affordable price.

Some standard features include air lumbar support, armrests and extendable base with tilt function. It has great support with its contoured cushion and comes trimmed in black Mordura.