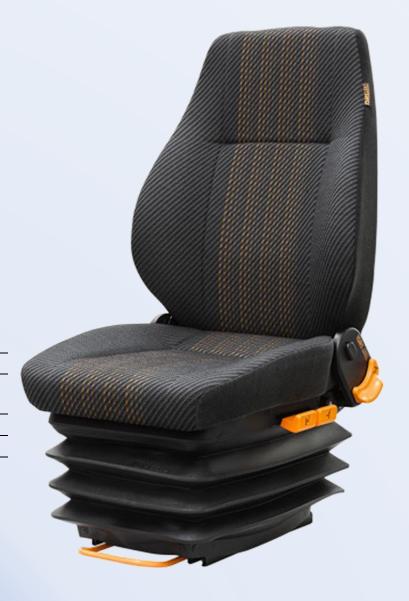

## ISRI 6500/517

Experience the safety and comfort of the ISRI 6500/517, built for medium to heavy trucks and commercial vehicles such as Isuzu, Mitsubishi, Nissan UD, Hino and more. The 6500 range can also be installed into some construction and marine applications.

The ISRI 6500/517 incorporates a self-leveling air suspension with a working capacity up to 130Kg, a high backrest with dual stage air lumbar support system and a mechanical height adjustment of 65mm all to suit the operators needs for maximum comfort.

#### Technical Data

- ♣ Suspension Type: Air
- ♣ Controls: 517 Left/right hand (pictured)
  577 Front
- Height Adjustment: 180mm