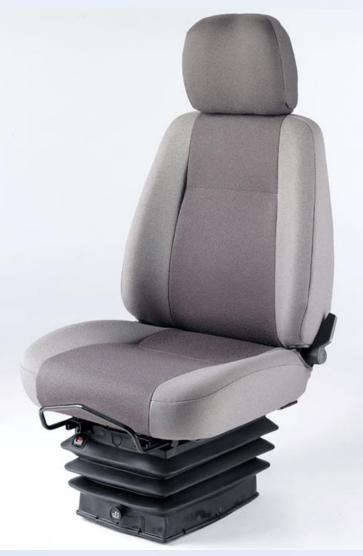

## <u>KAB 15T1</u>

The KAB 15T1 self-contained air suspension seat is designed for light construction and agriculture applications such as small to medium tractors, rideon lawnmowers and tele-handlers.

Its compact suspension along with the T1 upper with back recline, headrest and optional armrests allows it to be fitted in small cabins while not compromising safety or comfort.

## Technical Data

- 🔸 Suspension Type: 12V air
- ✤ Working Capacity: Up to 120 Kg
- ✤ Height Adjustment: 150mm
- **4** Trim: Cloth or vinyl