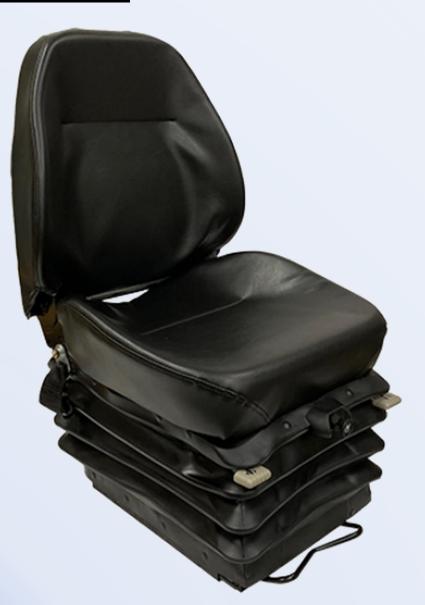

## **KAB 555/565**

The KAB 555/565 air suspension seats utilises the same features as the 525 variants with the difference being the 555/565 variants are air operated suspension seats.

They are best suited for mining and construction applications such as excavators, graders, loaders as well as suiting some material handling and marine applications.

Comes standards with the manual air weight adjust control, back recline and height riser and tilt functions. With 60mm seat height and tilt adjustment to suit each user.

## Technical Data

- ♣ Suspension Type: 24v or mains air
- Working Capacity: Up to 150 Kg
- Height Adjustment: 125mm
- ♣ Upper: Mid back
- Trim: Cloth or vinyl