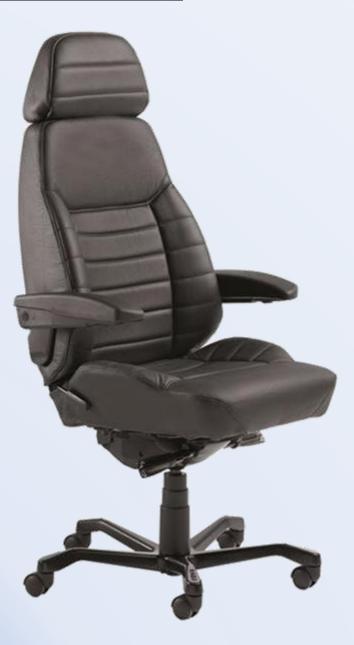

## **Executive Office Chair**

The Executive is the base level office chair utilising many of the features as the premium variant the ACS Executive. Designed for 24/7 shift work environments.

It comes standard with manually inflatable air lumbar support, back recline and height riser and tilt lock functions.

Other adjustable functions on the Executive include headrest and tilt/flip up armrests for easy access or to fit under your work desk.

## Technical Data

- ✤ Working Capacity: Up to 225 Kg
- Manual air lumber support system
- **4** Trim: Leather or cloth