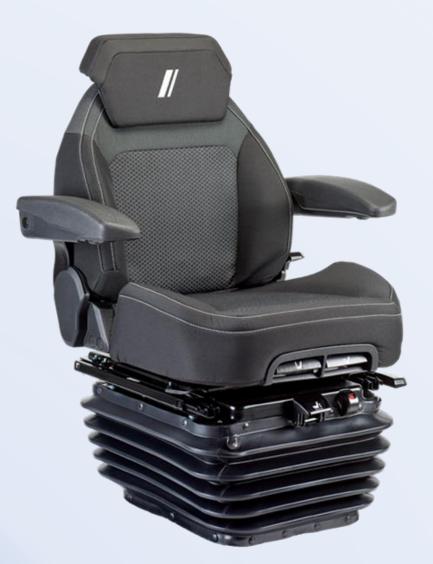

## SCIOX Super

The SCIOX Super is a self-contained air suspension seat designed for construction and agriculture applications.

It comes standard with an operator presence switch, fore and aft isolator, 20-degree swive, armrests and independent seat cushion slide and tilt adjustment.

## Technical Data

Suspension Type: 12v or 24v air

Working Capacity: Up to 120 Kg

20-degree swivel

🖊 Upper: Low back