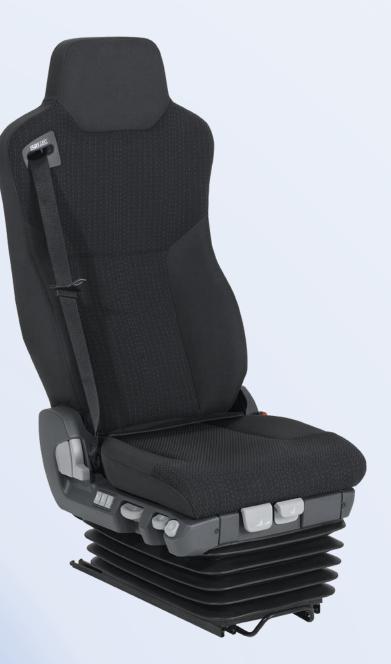

## <u>ISRI 6860/875</u>

Experience the safety and comfort of the ISRI 6860/875. Suited for more Japanese style trucks with in cab height restrictions as it has a low-profile shaped cushion.

Effective working capacity from 50kg to 150kg, with integrated 3-point seat belt, integrated headrest, adjustable shock absorber, integrated triple air lumbar system.

Available in either left or right hand controls and also isolator and non-isolator options.

## **Technical Data**

- 🔸 Suspension Type: Air
- Belt Type: 3-point seat belt
- Height Adjustment: 100mm