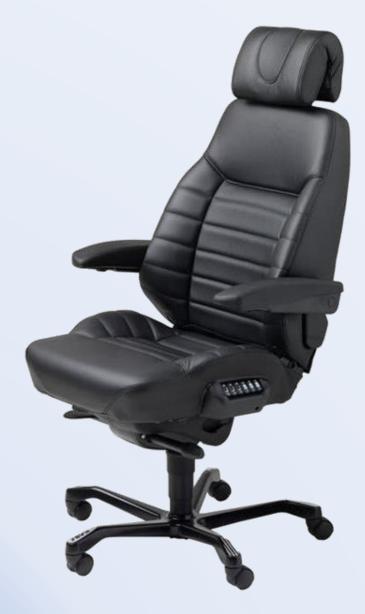

## ACS Executive Office Chair

The ACS Executive is a premium level office chair specifically designed for the 24/7 shift work environment where multiple users use the same chair.

Some standard features include 8 adjustable air bags integrated into the base and backrest cushions to ensure maximum support and comfort, back recline, height riser and tilt lock functions.

Other adjustable functions of the ACS Executive include headrest and tilt/flip up armrests for easy access or to fit under your work desk.

The combination of these adjustable features makes this an ideal rehabilitation chair for back pain sufferers.

## Technical Data

₩orking Capacity: Up to 225 Kg

8 adjustable air bag supports

♣ Trim: Leather or cloth

4 24/7 Office Chair

For all suitable applications please contact us