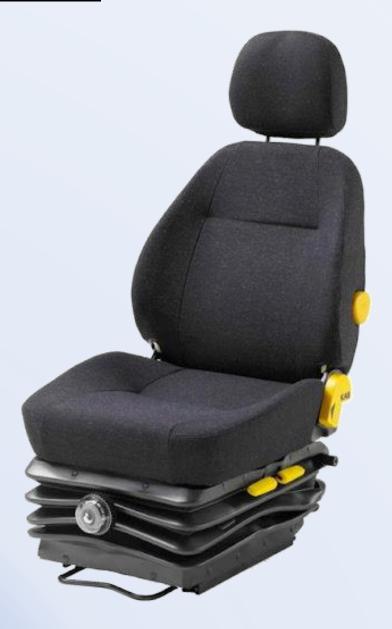

## **KAB 525**

The KAB 525 mechanical suspension seat is suited best for mining and construction applications such as excavators, graders, loaders as well as suiting some material handling and marine applications.

The 525 is a popular seat for these applications because its mid back sized backrest provides comfort and support while still allowing the user to look rearward.

It comes standards with the manual weight adjust control, back recline, adjustable lumbar and height riser and tilt functions. With 60mm seat height and tilt adjustment to suit each user.

## Technical Data

- Suspension Type: Mechanical
- Working Capacity: Up to 150 Kg
- Height Adjustment: 100mm
- ♣ Upper: Mid back
- ♣ Trim: Cloth or vinyl