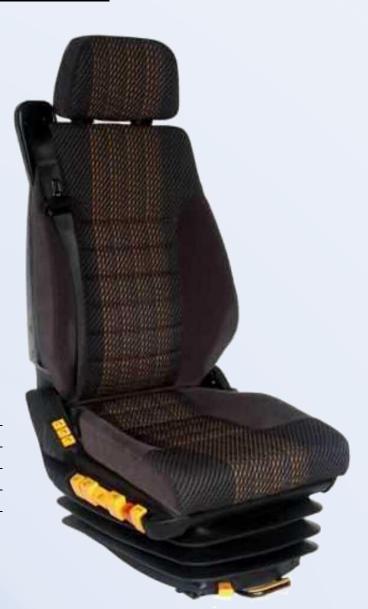

## ISRI 6800/337

Experience the safety and comfort of the ISRI 6800/337, built to suit heavy trucks such as Kenworth, Mack, Freightliner, Western Star, Iveco trucks and more. The ISRI 6800/337 can also be installed in some mining and construction applications.

The 6800/337 seat combines an automatic self-levelling air suspension with an integrated 3-point safety belt for the ultimate in driver comfort and safety. Other features include an adjustable seat cushion, adjustable damper system and inbuilt height memory. Effective working capacity up to 130Kg with adjustable head restraint, horizontal isolator and shock absorber and dual air lumbar and side bolster support.