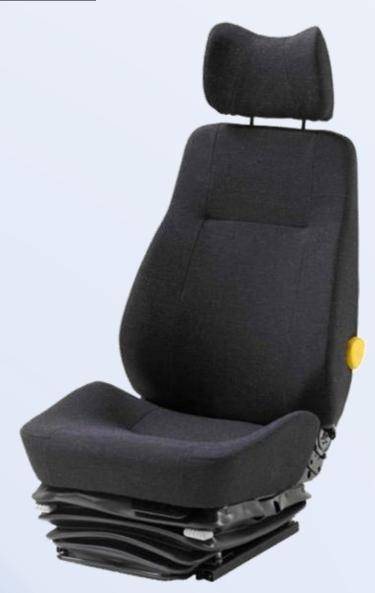

<u>KAB 714</u>

The KAB 714 air suspension seat is designed for medium to heavy trucks with automatic weight adjustment with 100mm of suspension travel.

It comes standards with back recline, 60mm seat height and tilt adjustment and 5 position lumbar support.

## Technical Data

- 🕹 Suspension Type: Air
- Working Capacity: Up to 120 Kg
- 🖊 Height Adjustment: 100mm
- Upper: High back
- Trim: Cloth or vinyl