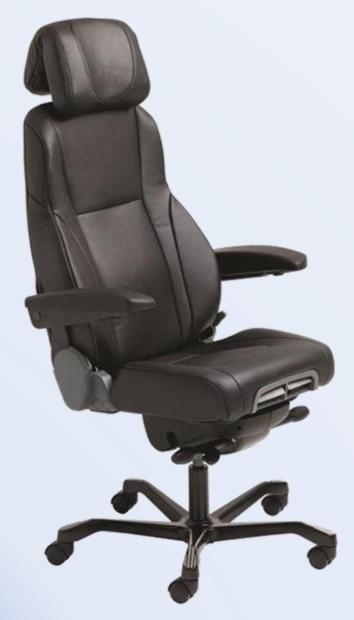

## **Director Office Chair**

The Director is designed for the 24/7 shift work environment where multiple users use the same chair.

This unique model offers a second seat cushion tilt adjustment and sliding function to allow customised length and angle for different users.

Along with these features it also comes standard back recline, adjustable headrest as well as height riser and tilt lock functions.

Tilt/flip up armrests also allow for easy access or to fit under your work desk.

## Technical Data

- Working Capacity: Up to 225 Kg
- Independent seat cushion slide and tilt adjustment
- Additional pocket to house phones or radios
- Trim: Leather or cloth

**4** 24/7 Office Chair

For all suitable applications please contact us