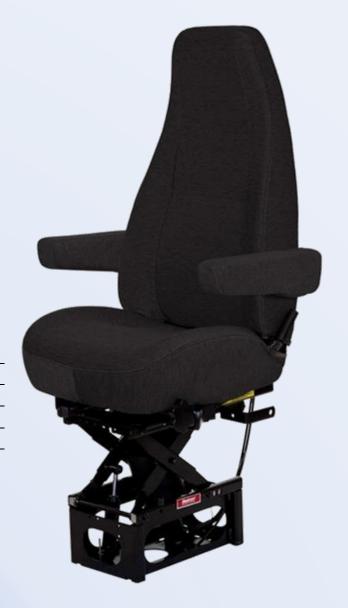

## **Bostrom 915**

The Bostrom 915 (T-Series HiPro) seat has proven durability and comfort and is suited best for medium to heavy duty flat floor trucks such as Kenworth, Freightliner, Western Star and International. The 915 has a greater height range than the LoPro (910) of 150mm making it an ideal seat for the American style trucks. It has a working capacity up to 150Kg

With its scissor action air suspension and flexible cushion support system (vs a pan style support system) it delivers superior weight distribution and reducing cushion compression, both providing a more stable driving platform so you can drive longer.

## Technical Data

Suspension Type: Air

Working Capacity: Up to 150 Kg

Height Adjustment: 150mm

Trim: Black Modura