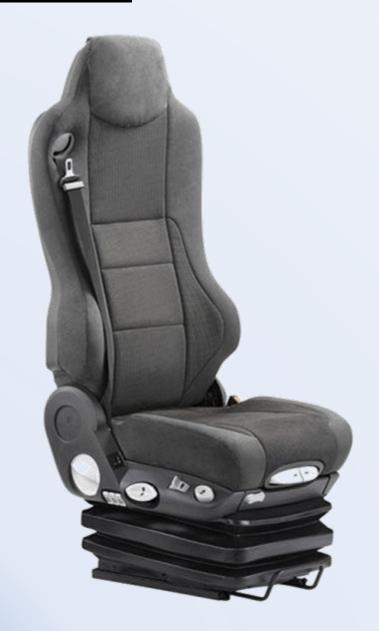

## Grammar 90.6

The Grammar 90.6 air suspension seat is designed for medium to heavy transport applications.

The 90.6 comes with an integrated 3-point seat belt. Adjustment controls for height and damper system providing maximum comfort to suit every operator. Lumbar and side bolster air support system, Seat cushion tilt and dump valve all come standard in the 90.6 seat.

## Technical Data

- Suspension Type: Air
- 👃 Seat belt: 3-point lap sash