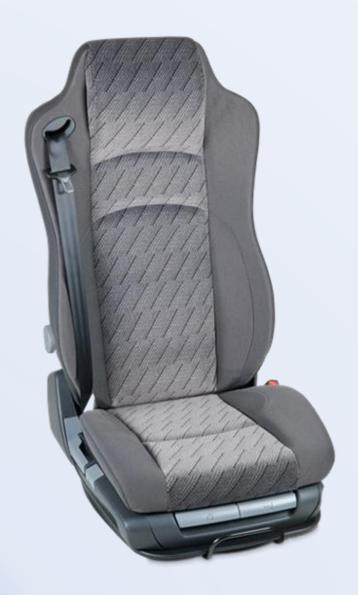

## **Bostrom Base**

The Bostrom Base air suspension seat provides an entry level seat utilising many of the features as the Premium variant. Designed to provide great comfort for the professional truck and bus driver. Suitable for most European cab overs and flat floored American conventional cabs with aid of a height riser box.

Effective working capacity up to 150Kg, integrated seatbelt and headrest, with multiple adjustments to suit any operator including height and back angle adjustment, seat length and angle and integrated air lumbar support.