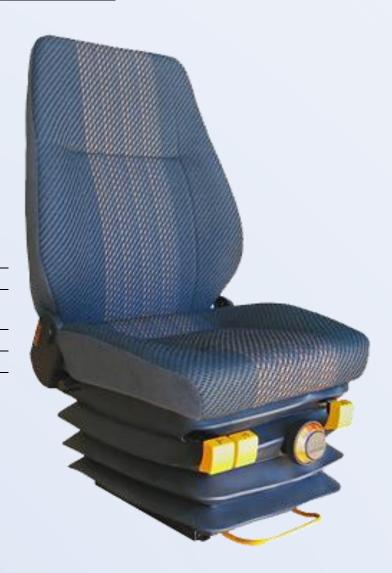

## ISRI 6000/577

Experience the safety and comfort of the ISRI 6000/577, the mechanical suspension seat is built for construction and mining applications. The 6000 range can also be installed into some transport, marine and material handling applications.

The ISRI 6000/577 comes standard with a high backrest, 2 seat belt fixing points, back recline and height a inclination adjustment.

## **Technical Data**

- Suspension Type: Mechanical
- Controls: 517 Left and right hand 577 - Front (pictured)
- Height Adjustment: 160mm
- Working Capacity: Up to 130 Kg