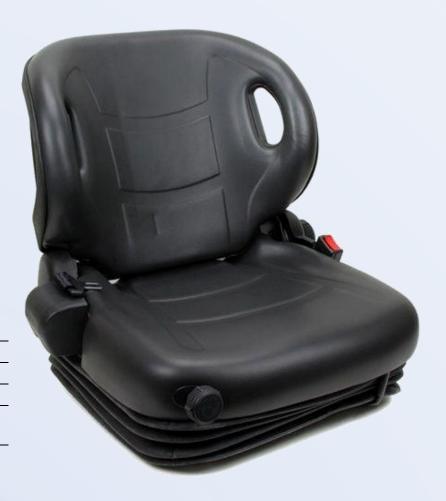

## T136 Forklift Seat

The T136 Forklift Seat is a base level mechanical suspension seat built for a variety of forklift and material handling as well as some construction applications.

The T136 has a has vacuum formed wingback shaped backrest to provide greater support to the user. Comes standard with a retractable lap belt and an operator presence switch to make your ride safer.

## **Technical Data**

- Suspension Type: Mechanical
- ✤ Working Capacity: Up to 120 Kg
- Document holder
- Dimensions (mm): 534 (length) x
  575 (width) x 600 (height)

Forklift / Material Handling

For all suitable applications please contact us