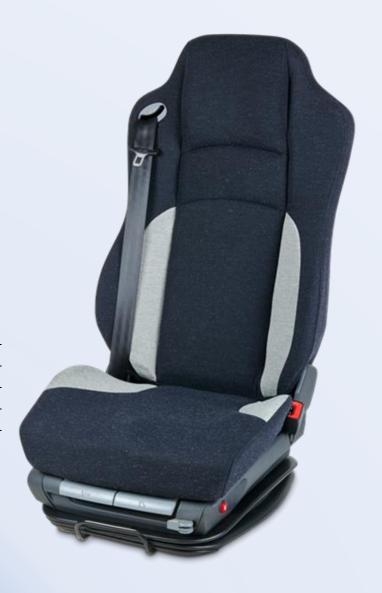

## **Bostrom Premium**

The Bostrom Premium air suspension seat is designed to provide great comfort for the professional truck and bus driver. Suitable for most European cab overs and flat floored American conventional cabs with aid of a height riser box.

Effective working capacity up to 150Kg, integrated seatbelt and headrest, with multiple adjustments to suit any operator including height and back angle adjustment, seat length and angle and integrated air lumbar support.

## Technical Data

- ♣ Suspension Type: Air
- ♣ Belt Type: 3-point seat belt
- Height Adjustment: 120mm
- Weight Range: up to 150Kg