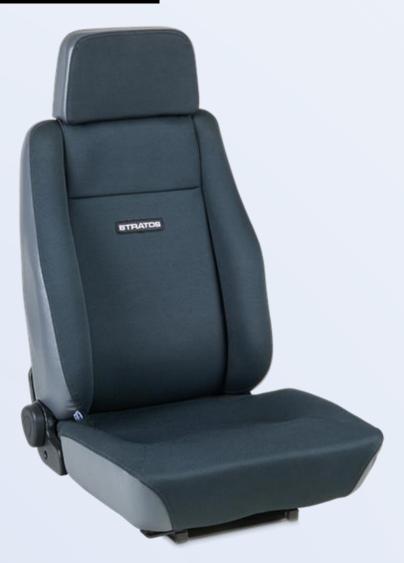

## Stratos LTSS 3000

The Stratos LTSS 3000 is best suited for both driver and passenger seats within light commercial vehicles and 4WDs such as Landcruiser, Patrol, Hilux, Isuzu, Navara and more. It's low-profile mechanical design considerably reduces harmful vibrations by up to 70% in small cabin vehicles.

It comes standard with weight adjustment, back recline, air lumbar and adjustable headrest. It will provide both driver and passenger with increased comfort and support, reducing fatigue over long trips and even the toughest 4WD conditions.